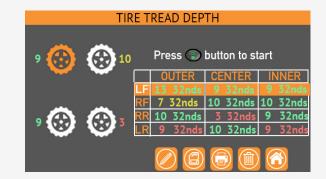

- Accessory to the Autodiagnos™ TPMS D.
- Quickly measure tread depth across a tire on all vehicle tires.
- Measurements are displayed on the D Tool screenconfigurable to four, five, six or seven tires.
- Helps sell customers on needed tire replacements, alignments and/or worn front-end, suspension component.

#### **Features**

- > Easy grip wand with rubberized coating.
- > Tread depth trigger activation button.
- Built-in gauge pin storage compartment with quick release button.
- > Power LED indicator.
- > RJ45 connector cable, no Bluetooth pairing is required.
- > Quickly captures 3 tire measurements: inner, center, outer.
- > Automatically calibrated before each use.
- Measures with an accuracy of: +/-1% + 0.0012 inches (0.03 mm)
- > Vibration and audible alerts indicate successful measurement.
- Green, yellow and red color codes on VT56 tool display indicate wear against industry standard thresholds.
- Measures 4 to 7 wheels per vehicle.
- No battery needed. Powered directly from Autodiagnos™ TPMS D via RJ pin connector.

#### Fast, Accurate, Instant Results

- > Extremely precise, calibrated at each use.
- On-screen instruction prompts.
- > All measurements simultaneously displayed.
- > Color coded results:

| Green  | "Good"           |
|--------|------------------|
| Yellow | "Worn"           |
| Red    | "Need Replacing" |